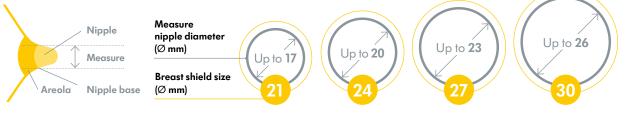

#### Step 1

Using a ruler or measuring tape measure the diameter of your nipple at base (across middle) in millimeters (mm). **Do not include areola.** 

#### Step 2

Based on your measurement, determine your Medela breast shield size. Example: If your nipple size measures 16 mm in diameter, the recommended Medela breast shield size is 21 mm.