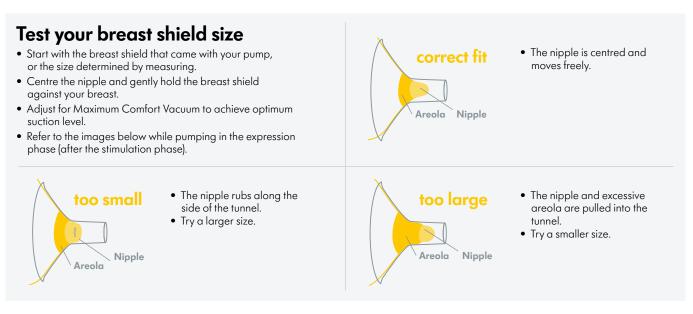

### Reasons to try a new size

- Does your nipple rub the tunnel sides to the point of causing discomfort?
- Do you see excessive areola being pulled into the tunnel?
- Do you see any redness?
- Is your nipple or areola turning white?
- Do you feel unexpressed milk after pumping?

If you answered **«YES»** to any of these questions, consider trying a new size by following the measuring instructions above. If you are still unsure that you selected the correct size, see a lactation consultant or breastfeeding specialist.